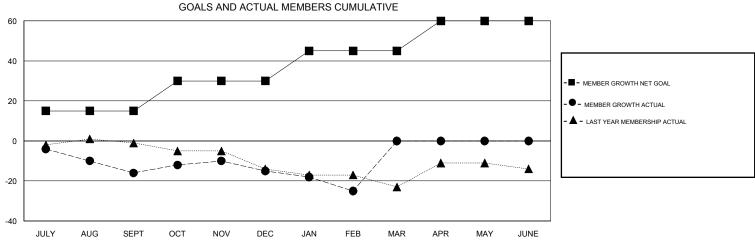

## Clubs Members RESULTS FOR 2019-2020 RESULTS FOR 2019-2020 NEW CLUB GOAL NEW CLUBS DROPPED CLUBS MEMBER GROWTH NET MEMBER GROWTH DROPPED QUARTER QUARTER GOAL ACTUAL MEMBERS ACTUAL (including transfers)

## 0 0 0 15 16 28 JULY/AUG/SEPT JULY/AUG/SEPT 0 0 0 15 25 23 OCT/NOV/DEC OCT/NOV/DEC 0 0 15 7 15 JAN/FEB/MAR JAN/FEB/MAR 0 0 0 0 0 APR/MAY/JUNE APR/MAY/JUNE 15

## GOALS AND ACTUAL NEW CLUBS CUMULATIVE

| DROPPED CLUBS: 1  DROPPED MEMBERS |    | 18 CLUBS OF 35 ADDED 1 OR MORE NEW MEMBERS | GENDER DISTE<br>MALE<br>FEMALE  | 938 (76.51%)<br>288 (23.49%) |    |
|-----------------------------------|----|--------------------------------------------|---------------------------------|------------------------------|----|
| DECEASED                          | 18 | OLIOVIJEDE FOR CHANNATIVE                  | TOTAL FAMILY UNIT MEMBERS       |                              | 48 |
| CLUB CANCELLED                    | 0  | CLICK HERE FOR CUMULATIVE  MEMBERSHIP DATA | FAMILY MEMBERS PAYING HALF DUES |                              | 24 |
| OTHER                             | 48 |                                            |                                 |                              |    |
| TOTAL                             | 66 |                                            |                                 |                              |    |